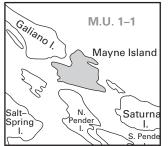

## **Gulf Islands Licence Hunting Area**

- Hunters planning to hunt on Galiano, Pender, Saturna, Mayne, Denman and Hornby Islands, and other Gulf Islands within MU I-I should be aware that the majority of these islands are comprised of private land and National Park. Prior to hunting on private land, hunters must obtain permission from the owner of the property they intend to hunt. There is no hunting within Gulf Islands National Park.
- ▶ No hunting or shooting of upland game birds (grouse, pheasant, quail) on

- Denman Island (situated in MU 1-6).
- ▶ Evidence of \$100,000 Public Liability and Property Damage insurance valid while hunting is required.
- ▶ All persons 18 years of age or older hunting on an island in MU 1-1 (except Vancouver Island) and/or Denman and Hornby Islands in MU 1-6, are required to purchase a Gulf Islands Special Licence, available at Service BCs offices. Persons under the age of 18 must be accompanied by someone over the age of 18 who holds a Gulf Island Special Licence.

Map AI Mudge and DeCourcy Islands - No Shooting or Hunting Area and Link Island No Shooting Area (situated in MU I-I).

Map A2 Ganges - No Shooting Area (situated in MU I-I).

Map A3 Mayne Island - No Shooting or Hunting Area (situated in MU I-I).

Map A6 Saturna Island - No Shooting or Hunting Area (situated in MU 1-1).

Map AII Cowichan Bay Area (situated in MU 1-4) Seasonal No Shooting Area & Firearms Using Shot Only Area, Sept 15 to Mar II. Hunting by Permission Only Area (Ex-Dinsdale property) is closed to Hunting except for Canada Geese. See General Open Seasons Table.