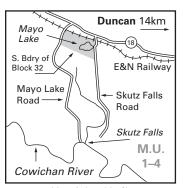

Map A12 Mayo Lake - No Shooting Area (situated in MU 1-4).

Map A9 Cowichan Lake - No Shooting or Hunting Area (situated in MU 1-4).

Map A13 Nanaimo/Ladysmith - No Shooting Area and Bow or Discharge of Firearms Using Shot Only Area (situated in MU 1-5) and special antlerless mule deer season (east of the powerline). Michael Lake No Shooting Area on Michael Lake to the high water mark.