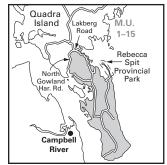

Map A34 Wakeman Sound Grizzly Bear and Black Bear Closed Area (situated in MU 1-14).

Map A35 Quadra Island Bow or Discharge of Firearms Using Shot Only Area (situated in MU 1-15) and special antleress mule deer season.