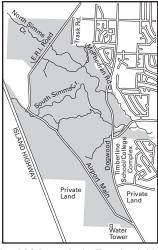

Map A25 Comox Harbour No Shooting Area (situated in MU 1-6).

Map A26 Lukwa Lake No Hunting Area (situated in MU 1-6).

Map A27 Quinsam Coal Mine Site No Shooting Area (situated in MU I-6).

Map A28 Shoemaker Bay No Shooting Area (situated in MU 1-7).