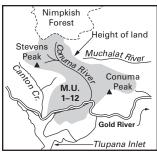

Map A32 Conuma Watershed Bow Only Area (situated in MU I-12). Open for Bow Only Hunting of all big game with open seasons in MU I-12.

Map A33 Kingcome Inlet Grizzly Bear and Black Bear Closed Area (situated in MU 1-14).