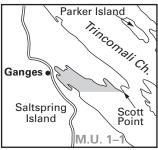

Map AI Mudge and DeCourcy Islands - No Shooting or Hunting Area and Link Island No Shooting Area (situated in MU I-I).

Map A2 Ganges - No Shooting Area (situated in MU I-I).

Map A3 Mayne Island - No Shooting or Hunting Area (situated in MU I-I).