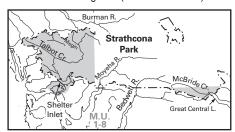

Map A39 Strathcona Park McBride Creek and Megin Creek additions (situated in MUs 1-7, 1-8).

Map A40 Knight Inlet Grizzly Bear and Black Bear Closed Area (situated in MU 1-15).

Map A41 Stamp Lagoon Firearms Using Shot Only Area (situated in MU 1-7).