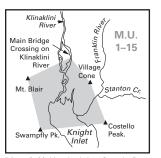

Map A32 Conuma Watershed Bow Only Area (situated in MU I-12). Open for Bow Only Hunting of all big game with open seasons in MU I-12.

Map A33 Kingcome Inlet Grizzly Bear and Black Bear Closed Area (situated in MU 1-14).