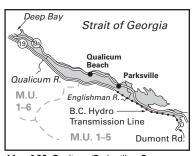

Map A18 York Lake - No Shooting Area (situated in MU 1-5).

Map A19 Parksville-Qualicum Wildlife Management Area (WMA) (situated in MU I-5) Motor Vehicle Closed Area.

Map A20 Willow Creek Motor Vehicle Closed Area (situated in MU 1-6).

Map A23 Qualicum/Parksville - Bow or Firearms Using Shot Only Area (situated in MUs I-5, I-6) and special antlerless mule deer season.

Map A24 Lazo Marsh No Shooting or Hunting Area (situated in MU 1-6).