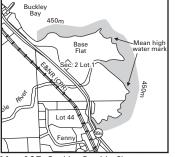

Map A36 Beaver Lodge Trust Lands No Hunting Area (situated in MU 1-6).

Map A37 Buckley Bay No Shooting Area (situated in MU 1-6).

Map A38 Glendale Cove Grizzly Bear and Black Bear Closed Area (situated in MU 1-15).