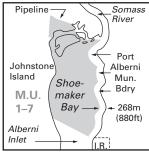

Map A25 Comox Harbour No Shooting Area (situated in MU 1-6).

Map A26 Lukwa Lake No Hunting Area (situated in MU 1-6).

Map A27 Quinsam Coal Mine Site No Shooting Area (situated in MU I-6).

Map A28 Shoemaker Bay No Shooting Area (situated in MU 1-7).