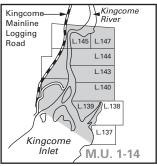

Map A32 Conuma Watershed Bow Only Area (situated in MU I-12). Open for Bow Only Hunting of all big game with open seasons in MU I-12.

Map A33 Kingcome Inlet Grizzly Bear and Black Bear Closed Area (situated in MU 1-14).