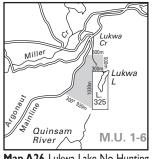

Map A25 Comox Harbour No Shooting Area (situated in MU 1-6).

Map A26 Lukwa Lake No Hunting Area (situated in MU 1-6).

Map A27 Quinsam Coal Mine Site No Shooting Area (situated in MU I-6).

Map A28 Shoemaker Bay No Shooting Area (situated in MU 1-7).