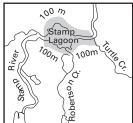

Map A39 Strathcona Park McBride Creek and Megin Creek additions (situated in MUs 1-7, 1-8).

Map A40 Knight Inlet Grizzly Bear and Black Bear Closed Area (situated in MU 1-15).

Map A41 Stamp Lagoon Firearms Using Shot Only Area (situated in MU 1-7).