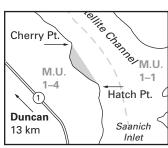

Map A4 Cherry Point No Shooting Area (situated in MU 1-4).

Map A5 Sooke/Metchosin - No Shooting Area and No Shooting or Hunting Area (situated in MUs I-I, I-2 and I-3).

Map A8 Nitinat River - No Shooting or Hunting Area (situated in MU 1-4).

Map A6 Saturna Island - No Shooting or Hunting Area (situated in MU 1-1).

Map AII Cowichan Bay Area (situated in MU 1-4) Seasonal No Shooting Area & Firearms Using Shot Only Area, Sept 15 to Mar II. Hunting by Permission Only Area (Ex-Dinsdale property) is closed to Hunting except for Canada Geese. See General Open Seasons Table.