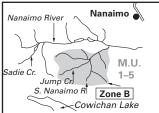

\*ATV and Snowmobile Closed Areas:
The operation of snowmobiles and ATVs
(including motorcycles) is prohibited in
the Nanaimo River Camp (Zone B of MU
1-5) in the watershed of the Nanaimo
River from Sept 1 to Dec 31 (see Map
A17).