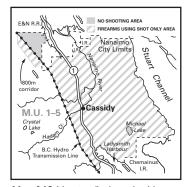

Shooting Area and Bow or Discharge of Firearms Using Shot Only Area (situated in MU 1-5) and special anterless mule deer season (east of the powerline). Nanaimo

Map A17 Nanaimo River Camp Closed Area during bow only season for grouse, mule (black-tailed) deer and black bear. Use of snowmobiles and ATV's (including all motorcycles) prohibited from Sept 1 to Dec 31 (situated in MU 1-5) in the watershed of the S. Nanaimo River.