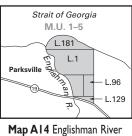

Map A15 Ladysmith/Malahat - Bow or Discharge of Firearms Using Shot Only Area (situated in MUs 1-2, I-4 & I-5) and special antlerless mule deer season.

Map A I 4 Englishman River - No Shooting Area (situated in MU 1-5).