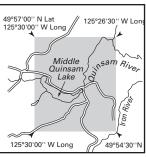

nsam P

Map A29 Iron River/Oyster River Special 2 Point or better Mule Deer Hunting Area (situated in MU I-6).

Map A30 Ucluelet Inlet No Hunting or Shooting Area (situated in MU I-8).

Map A31 Kakweiken River Grizzly Bear and Black Bear Closed Area (situated in MU 1-15).