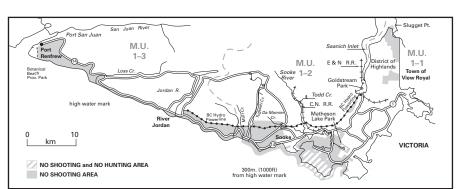

#### **NOTICE TO HUNTERS**

- ▶ Hunters should be aware of No Hunting and No Shooting Areas described on page 13. Hunters are also responsible for identifying and complying °with community/municipal No Shooting bylaws. Municipal bylaws that affect the discharge of firearms and/or bows are not included in this synopsis. For more information, contact individual municipalities.
- ▶ No hunting of black bears within 800 m of the intersection of Beaver Cove Road and Telegraph Cove Road in MU I-II
- ▶ Hunters are reminded that the Nanaimo River estuary is within city limits. A municipal bylaw restricts hunting to only a portion of the estuary and only during migratory bird seasons. Maps of the area open to hunting are available for viewing at the Ministry Regional Office in Nanaimo, or from the City of Nanaimo.
- ▶ The discharge of rifles is prohibited in

### **BC PARKS**

▶ Please refer to Site & Access Restrictions section for more information.

▶ Hunting is prohibited in some BC
Parks (Parks, Protected Areas, Recreation
Areas, and Conservancies) and is permitted in others during an open season and
within specific time periods. Hunting is
prohibited in Ecological Reserves. Before
hunting in a BC Park, hunters must verify
that hunting in that area during that
time is permitted. For more information on hunting regulations within BC
Parks please phone your regional Ministry
office or visit the Fish, Wildlife and Habitat
Management Branch website at www.env.
gov.bc.ca/fw/wildlife/hunting/regulations/.