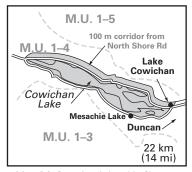

Map A6 Saturna Island - No Shooting or Hunting Area (situated in MU 1-1).

Map AII Cowichan Bay Area (situated in MU 1-4) Seasonal No Shooting Area & Firearms Using Shot Only Area, Sept 15 to Mar II. Hunting by Permission Only Area (Ex-Dinsdale property) is closed to Hunting except for Canada Geese. See General Open Seasons Table.