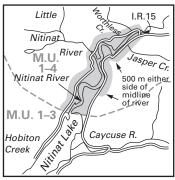

Map A4 Cherry Point No Shooting Area (situated in MU 1-4).

Map A5 Sooke/Metchosin - No Shooting Area and No Shooting or Hunting Area (situated in MUs I-I, I-2 and I-3).

Map A8 Nitinat River - No Shooting or Hunting Area (situated in MU 1-4).