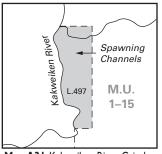

nsam P

Map A29 Iron River/Oyster River Special 2 Point or better Mule Deer Hunting Area (situated in MU I-6).

Map A30 Ucluelet Inlet No Hunting or Shooting Area (situated in MU I-8).

Map A31 Kakweiken River Grizzly Bear and Black Bear Closed Area (situated in MU 1-15).