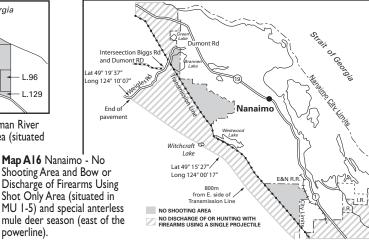

Shooting Area and Bow or Discharge of Firearms Using Shot Only Area (situated in MU 1-5) and special anterless mule deer season (east of the powerline). Nanaimo

Map A17 Nanaimo River Camp Closed Area during bow only season for grouse, mule (black-tailed) deer and black bear. Use of snowmobiles and ATV's (including all motorcycles) prohibited from Sept 1 to Dec 31 (situated in MU 1-5) in the watershed of the S. Nanaimo River.