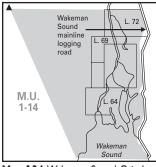

Map A34 Wakeman Sound Grizzly Bear and Black Bear Closed Area (situated in MU 1-14).

Map A35 Quadra Island Bow or Discharge of Firearms Using Shot Only Area (situated in MU 1-15) and special antleress mule deer season.