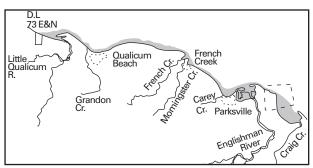

Map A23 Qualicum/Parksville - Bow or Firearms Using Shot Only Area (situated in MUs I-5, I-6) and special antlerless mule deer season.

Map A24 Lazo Marsh No Shooting or Hunting Area (situated in MU 1-6).

Map A15 Ladysmith/Malahat - Bow or Discharge of Firearms Using Shot Only Area (situated in MUs 1-2, I-4 & I-5) and special antlerless mule deer season.

Map A I 4 Englishman River - No Shooting Area (situated in MU 1-5).