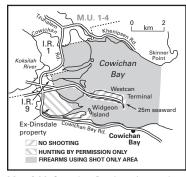

Map A6 Saturna Island - No Shooting or Hunting Area (situated in MU 1-1).

Map AII Cowichan Bay Area (situated in MU 1-4) Seasonal No Shooting Area & Firearms Using Shot Only Area, Sept 15 to Mar II. Hunting by Permission Only Area (Ex-Dinsdale property) is closed to Hunting except for Canada Geese. See General Open Seasons Table.