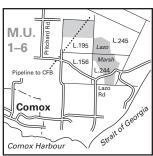

Map A23 Qualicum/Parksville - Bow or Firearms Using Shot Only Area (situated in MUs I-5, I-6) and special antlerless mule deer season.

Map A24 Lazo Marsh No Shooting or Hunting Area (situated in MU 1-6).

Map A25 Comox Harbour No Shooting Area (situated in MU 1-6).

Map A26 Lukwa Lake No Hunting Area (situated in MU 1-6).

Map A27 Quinsam Coal Mine Site No Shooting Area (situated in MU I-6).

Map A28 Shoemaker Bay No Shooting Area (situated in MU 1-7).