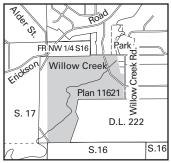

Map A18 York Lake - No Shooting Area (situated in MU 1-5).

Map A19 Parksville-Qualicum Wildlife Management Area (WMA) (situated in MU I-5) Motor Vehicle Closed Area.

Map A20 Willow Creek Motor Vehicle Closed Area (situated in MU 1-6).

### **ACCESS MANAGEMENT AREAS**

- **★ Motor Vehicle Closed Areas**: The operation of all motor vehicles is prohibited year round in these areas:
- ★ The Parksville-Qualicum Wildlife Management Area in MU I-5 (see Map A19)
- ★ Willow Creek in MU 1-6 (see Map A20)
- ★ Block 1392 of MU 1-5 on Green Mountain (in order to protect the habitat for Vancouver Island Marmots)