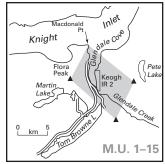

Map A36 Beaver Lodge Trust Lands No Hunting Area (situated in MU 1-6).

Map A37 Buckley Bay No Shooting Area (situated in MU 1-6).

Map A38 Glendale Cove Grizzly Bear and Black Bear Closed Area (situated in MU 1-15).

Map A39 Strathcona Park McBride Creek and Megin Creek additions (situated in MUs 1-7, 1-8).

Map A40 Knight Inlet Grizzly Bear and Black Bear Closed Area (situated in MU 1-15).

Map A41 Stamp Lagoon Firearms Using Shot Only Area (situated in MU 1-7).