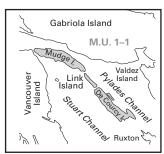

Map AI Mudge and DeCourcy Islands - No Shooting or Hunting Area and Link Island No Shooting Area (situated in MU I-I).

Map A2 Ganges - No Shooting Area (situated in MU I-I).

Map A3 Mayne Island - No Shooting or Hunting Area (situated in MU I-I).