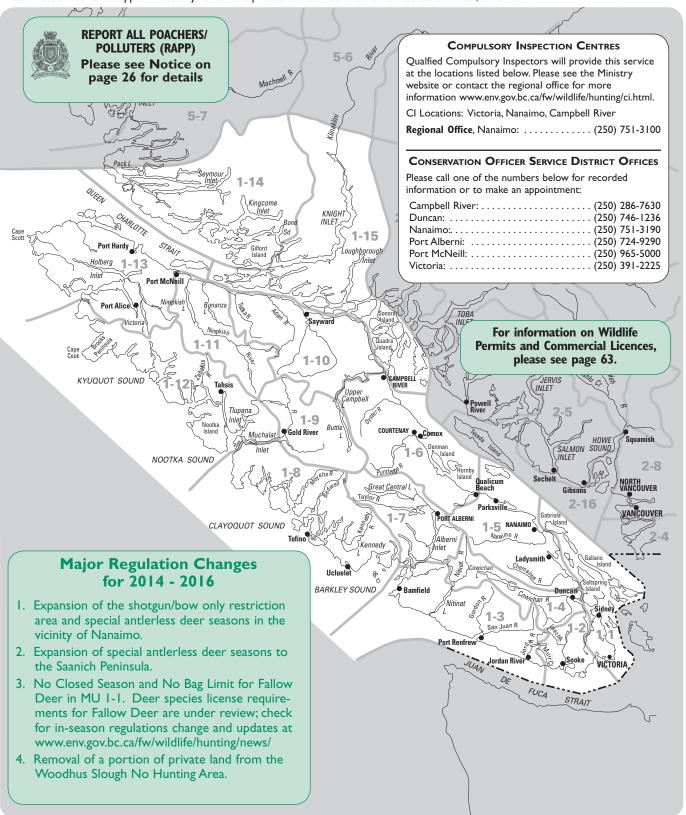

## **REGION 1**

Check website www.env.gov.bc.ca/fw/wildlife/hunting/news/ for in-season changes prior to your hunt.

These M.U. boundaries are approximate only. For a more precise definition consult the BC Recreational Atlas, 6th edition.