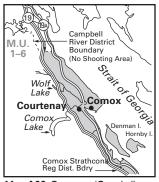

Map A21 Woodhus Slough No Hunting Area (situated in MU 1-6).

Map A22 Courtenay/Campbell River - Bow or Firearms Using Shot Only Area (situated in MU 1-6) and special antlerless mule deer season. Gulf Island Special Licence is required on Denman and Hornby Islands - see page 28.

Map A25 Comox Harbour No Shooting Area (situated in MU 1-6).

Map A26 Lukwa Lake No Hunting Area (situated in MU 1-6).

Map A27 Quinsam Coal Mine Site No Shooting Area (situated in MU I-6).

Map A28 Shoemaker Bay No Shooting Area (situated in MU 1-7).