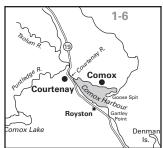

Map A21 Woodhus Slough No Hunting Area (situated in MU 1-6).

Map A22 Courtenay/Campbell River - Bow or Firearms Using Shot Only Area (situated in MU 1-6) and special antlerless mule deer season. Gulf Island Special Licence is required on Denman and Hornby Islands - see page 28.