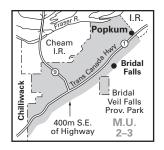

 $\star$  Daily bag and possession limits are same as general open seasons described above. See page 17 for more details.

Map B1 Hope - No Shooting Area (situated in MUs 2-2, 2-17).

Map B2 Popkum - No Shooting Area (situated in MU 2-3).

Map B3 Chilliwack Valley - Firearms Using Shot Only Area (situated in MU 2-3).