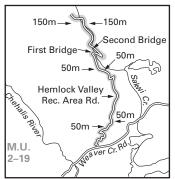

Map B30 Hemlock Valley - No Shooting Area (situated in MU 2-19).

Map B31 Elbow Lake - No Shooting Area (situated in MU 2-19).