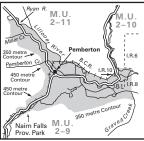

Map BII Buntzen Lake - No Shooting Area (situated in MU 2-8).

Map B12 Squamish - No Shooting Area (situated in MU 2-8).

Map B13 Lion's Bay - No Shooting Area (situated in MU 2-8).

Map B14 Pemberton - Firearms Using Shot Only Area (situated in MUs 2-9, 2-10, 2-11).