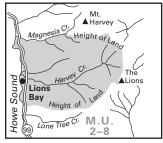

Map BII Buntzen Lake - No Shooting Area (situated in MU 2-8).

Map B12 Squamish - No Shooting Area (situated in MU 2-8).

Map B13 Lion's Bay - No Shooting Area (situated in MU 2-8).

Map B14 Pemberton - Firearms Using Shot Only Area (situated in MUs 2-9, 2-10, 2-11).