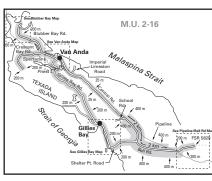

Map B20 Lund - No Shooting Area and Savary Island Firearms Using Shot Only Area (situated in MU 2-12).

Map B22 Keats Island (situated in MU 2-16). The discharge of rifles is prohibited.

Map B23 Van Anda - No Shooting Area (situated in MU 2-16).