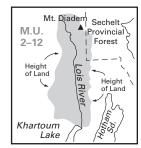

Map B16 Garibaldi - No Shooting Area and Garibaldi Civil Defence Zone (situated in MUs 2-6 and 2-7). This is a high risk slide area. Persons who hunt or trap in this area do so at their own risk.

Map B17 Lois River Mountain Goat Closed Area (situated in MU 2-12).