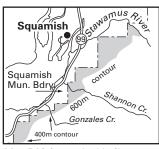

Map BII Buntzen Lake - No Shooting Area (situated in MU 2-8).

Map B12 Squamish - No Shooting Area (situated in MU 2-8).

Map B13 Lion's Bay - No Shooting Area (situated in MU 2-8).

Map B14 Pemberton - Firearms Using Shot Only Area (situated in MUs 2-9, 2-10, 2-11).