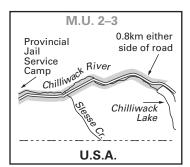

## **Belmont Gundogs & Gamebirds**

Proven Bloodlines
Started Dogs and Puppies
Flight Conditioned Pheasant & Chukar

www.bcgundogs.com 1-604-671-3015

Map B4 Provincial Jail Camp No. I No Shooting Area (situated in MU 2-3).