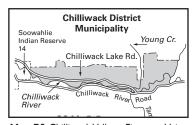

|               | Oct 4, 2014 - Oct 5, 2014    | Oct 3, 2015 - Oct 4, 2015    | *                 |  |  |  |  |
| (excluding Brant)                                                                                                                                                                       |                                                                                      |               |                              | I                            |                   |  |  |  |  |



 $\star$  Daily bag and possession limits are same as general open seasons described above. See page 17 for more details.

Map B1 Hope - No Shooting Area (situated in MUs 2-2, 2-17).



Map B2 Popkum - No Shooting Area (situated in MU 2-3).



Map B3 Chilliwack Valley - Firearms Using Shot Only Area (situated in MU 2-3).

### TO HUNTERS

When a season is based on antler or horn size, hunters are reminded that the antlers or horns of male big game animals must accompany the carcass to a residence, a meatcutter or a cold storage plant Similarly, the lower jaw with incisor teeth must accompany the carcass of a calf moose, where General Open Seasons exist.

## **Belmont Gundogs & Gamebirds**



Proven Bloodlines
Started Dogs and Puppies
Flight Conditioned Pheasant & Chukar

www.bcgundogs.com 1-604-671-3015





Map B4 Provincial Jail Camp No. I No Shooting Area (situated in MU 2-3).



Map B5 Pender Harbour - No Shooting Area and Firearms Using Shot Only Area (situated in MU 2-5).



Map B7 Sechelt/Gibsons - No Shooting Area and F