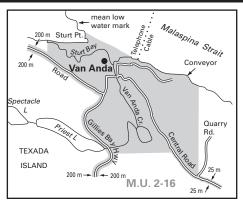

Map B20 Lund - No Shooting Area and Savary Island Firearms Using Shot Only Area (situated in MU 2-12).

Map B22 Keats Island (situated in MU 2-16). The discharge of rifles is prohibited.

Map B23 Van Anda - No Shooting Area (situated in MU 2-16).