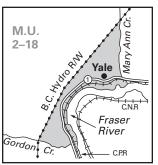

**Map B27** Pipeline/Bell Road - No Shooting Area (situated in MU 2-16).

Map B28 Yale - No Shooting Area (situated in MU 2-18).

Map B29 North Thormanby Island - No Shooting or Hunting Area (situated in MU 2-16).