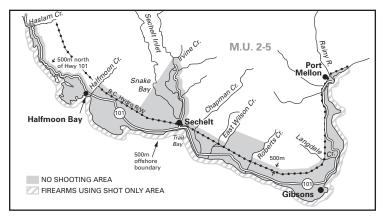

Map B5 Pender Harbour - No Shooting Area and Firearms Using Shot Only Area (situated in MU 2-5).

Map B7 Sechelt/Gibsons - No Shooting Area and Firearms Using Shot Only Area (situated in MU 2-5).

**Map B8** Waugh Lake/Skookumchuck - No Shooting Area (situated in MU 2-5).