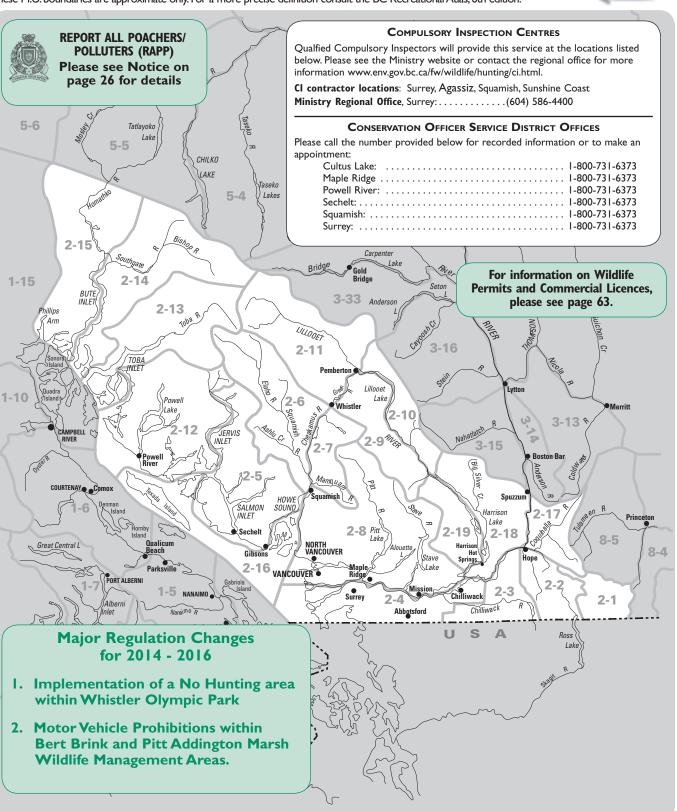

# **REGION 2**

Check website www.env.gov.bc.ca/fw/wildlife/hunting/news/ for in-season changes prior to your hunt.

These M.U. boundaries are approximate only. For a more precise definition consult the BC Recreational Atlas, 6th edition.

#### **NOTICE TO HUNTERS**

- ▶ No person shall use lead shot for any purpose when discharging a firearm on any dyke or on the water side (seaward or river side) of any dyke in the municipality of Delta, or on any foreshore dyke facing Mud Bay in the city of Surrey.
- ▶ Fraser Valley Special Area Hunters should take note of the special licence area in the Fraser Valley (see Map B10). These special licences are available through selected private outlets. For further information, contact a Service BC's office.
- ▶ No Shooting Areas or No Hunting Areas: Hunters should be aware of these areas as outlined on page 13 and regional maps.
- ▶ Burns Bog (MU 2-4) No Hunting or Trapping Area - no hunting or trapping in the Burns Bog Partnership Lands.
- ▶ Bowen Island No Shooting Area (MU 2-16) - contact the Bowen Island Municipal Clerk (604-947-4255) for important information on municipal bylaws (including those for use of bows) that also cover this area.
- ▶ Vancouver Harbour: The discharge of firearms is prohibited in Burrard Inlet east of a straight line drawn from Point Grey to Point Atkinson (Lighthouse Park).
- ▶ A small population of white-tailed deer has become resident to the Herrling Island area (MU 2-3) near Hope, BC. Hunters are reminded that there is no open season for white-tailed deer in this area.

#### **ACCESS RESTRICTIONS**

- ▶ Information signs are posted or gates are placed at the points for motor vehicle closures. These signs are for the benefit of hunters, but it is the hunters' responsibility to recognize closures whether a sign is in place or not. Contact local Ministry offices for details.
- ▶ Motor Vehicle Closed Areas: see the definition of "Motor Vehicle" in the definitions section.
- ★ Motor Vehicle Closed Areas: The operation of all motor vehicles is prohibited in these areas from April 1 to June 15, unless otherwise indicated.

#### MU 2-4

- \* Bert Brink Wildlife Management Area - effective year round.
- ★ beyond the bridge crossing at 50.5 mile of the Elaho G-Main Forest Service Road (FSR).
- ★ beyond the bridge crossing over Pikett Creek located at 30 mile on the Ashlu Creek North FSR.

#### MU 2-8

★ Pitt Addington Marsh - effective year round