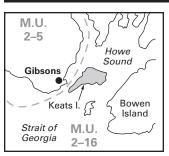

Map B20 Lund - No Shooting Area and Savary Island Firearms Using Shot Only Area (situated in MU 2-12).

Map B22 Keats Island (situated in MU 2-16). The discharge of rifles is prohibited.

Map B23 Van Anda - No Shooting Area (situated in MU 2-16).