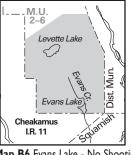

Map B9 Ashlu - Squamish Rivers Mountain Goat Closed Area (situated in MU 2-6).

Map B6 Evans Lake - No Shooting Area (situated in MU 2-6).

Map B10 Fraser Valley Special Licence Hunting Area (FVSLHA) (situated in MUs 2-4, 2-8). All persons hunting within MU 2-4 & those portions of MU 2-8 within the corporate limits of the corporation of the district of Maple Ridge, the corporation of the district of Pitt Meadows, the district of Mission, the corporation of the district of Coquitlam are required to purchase a Fraser Valley Special Area Hunting Licence in addition to other Provincial licences and for hunting migratory game birds, the Migratory Bird Licence. \$1,000,000.00 Public Liability and Property Damage insurance is required.