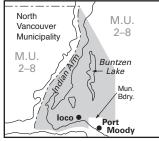

Map BII Buntzen Lake - No Shooting Area (situated in MU 2-8).

Map B12 Squamish - No Shooting Area (situated in MU 2-8).

Map B13 Lion's Bay - No Shooting Area (situated in MU 2-8).

Map B14 Pemberton - Firearms Using Shot Only Area (situated in MUs 2-9, 2-10, 2-11).