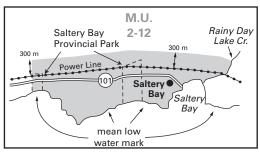

 $\begin{tabular}{ll} \begin{tabular}{ll} \be$ 

**Map B18** Powell River Firearms Using Shot Only Area (situated in MUs 2-12).

Map B21 Saltery Bay - No Shooting Area (situated in MU 2-12).

Map B19 Goat Island Mountain Goat Closed Area (situated in MU 2-12).