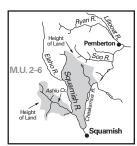

Map B9 Ashlu - Squamish Rivers Mountain Goat Closed Area (situated in MU 2-6).

Map B6 Evans Lake - No Shooting Area (situated in MU 2-6).

Map B10 Fraser Valley Special Licence Hunting Area (FVSLHA) (situated in MUs 2-4, 2-8). All persons hunting within MU 2-4 & those portions of MU 2-8 within the corporate limits of the corporation of the district of Maple Ridge, the corporation of the district of Pitt Meadows, the district of Mission, the corporation of the district of Coquitlam are required to purchase a Fraser Valley Special Area Hunting Licence in addition to other Provincial licences and for hunting migratory game birds, the Migratory Bird Licence. \$1,000,000.00 Public Liability and Property Damage insurance is required.