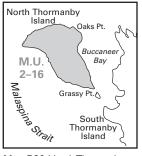

**Map B27** Pipeline/Bell Road - No Shooting Area (situated in MU 2-16).

Map B28 Yale - No Shooting Area (situated in MU 2-18).

Map B29 North Thormanby Island - No Shooting or Hunting Area (situated in MU 2-16).