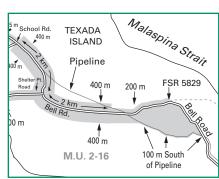

**Map B27** Pipeline/Bell Road - No Shooting Area (situated in MU 2-16).

Map B28 Yale - No Shooting Area (situated in MU 2-18).

Map B29 North Thormanby Island - No Shooting or Hunting Area (situated in MU 2-16).