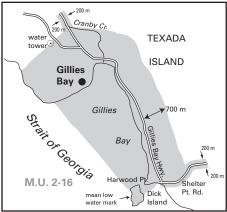

Map B24 Blubber Bay - No Shooting Area (situated in MU 2-16).

Map B25 Gillies Bay - No Shooting Area (situated in MU 2-16).

**Map B26** Central Road/ Shelter Point Road No Shooting Area (situated in MU 2-16).