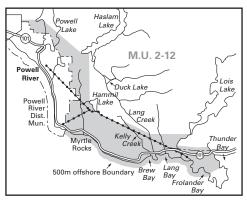

 $\begin{tabular}{ll} \begin{tabular}{ll} \be$ 

**Map B18** Powell River Firearms Using Shot Only Area (situated in MUs 2-12).

Map B21 Saltery Bay - No Shooting Area (situated in MU 2-12).

Map B19 Goat Island Mountain Goat Closed Area (situated in MU 2-12).

Map B16 Garibaldi - No Shooting Area and Garibaldi Civil Defence Zone (situated in MUs 2-6 and 2-7). This is a high risk slide area. Persons who hunt or trap in this area do so at their own risk.

Map B17 Lois River Mountain Goat Closed Area (situated in MU 2-12).

Map B20 Lund - No Shooting Area and Savary Island Firearms Using Shot Only Area (situated in MU 2-12).

Map B22 Keats Island (situated in MU 2-16). The discharge of rifles is prohibited.

Map B23 Van Anda - No Shooting Area (situated in MU 2-16).