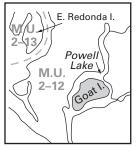

 $\begin{tabular}{ll} \begin{tabular}{ll} \be$ 

**Map B18** Powell River Firearms Using Shot Only Area (situated in MUs 2-12).

Map B21 Saltery Bay - No Shooting Area (situated in MU 2-12).

Map B19 Goat Island Mountain Goat Closed Area (situated in MU 2-12).