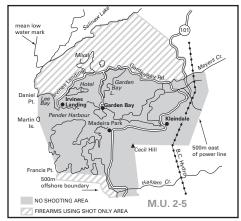

Map B5 Pender Harbour - No Shooting Area and Firearms Using Shot Only Area (situated in MU 2-5).

Map B7 Sechelt/Gibsons - No Shooting Area and Firearms Using Shot Only Area (situated in MU 2-5).

**Map B8** Waugh Lake/Skookumchuck - No Shooting Area (situated in MU 2-5).