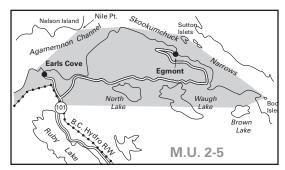

Map B5 Pender Harbour - No Shooting Area and Firearms Using Shot Only Area (situated in MU 2-5).

Map B7 Sechelt/Gibsons - No Shooting Area and Firearms Using Shot Only Area (situated in MU 2-5).

**Map B8** Waugh Lake/Skookumchuck - No Shooting Area (situated in MU 2-5).