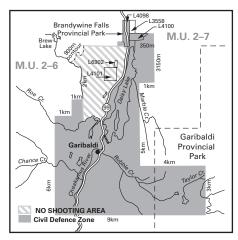

Map B16 Garibaldi - No Shooting Area and Garibaldi Civil Defence Zone (situated in MUs 2-6 and 2-7). This is a high risk slide area. Persons who hunt or trap in this area do so at their own risk.

Map B17 Lois River Mountain Goat Closed Area (situated in MU 2-12).