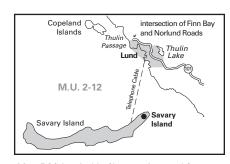

Map B20 Lund - No Shooting Area and Savary Island Firearms Using Shot Only Area (situated in MU 2-12).

Map B22 Keats Island (situated in MU 2-16). The discharge of rifles is prohibited.

Map B23 Van Anda - No Shooting Area (situated in MU 2-16).