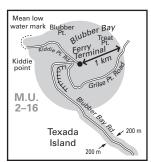

Map B24 Blubber Bay - No Shooting Area (situated in MU 2-16).

Map B25 Gillies Bay - No Shooting Area (situated in MU 2-16).

**Map B26** Central Road/ Shelter Point Road No Shooting Area (situated in MU 2-16).