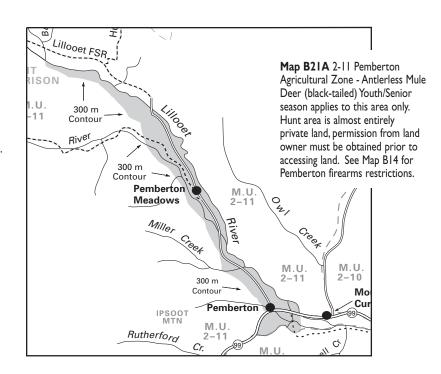

Map BII Buntzen Lake - No Shooting Area (situated in MU 2-8).

Map B12 Squamish - No Shooting Area (situated in MU 2-8).

Map B13 Lion's Bay - No Shooting Area (situated in MU 2-8).

Map B14 Pemberton - Firearms Using Shot Only Area (situated in MUs 2-9, 2-10, 2-11).