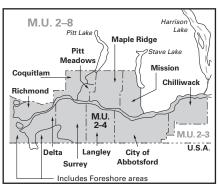

Map B9 Ashlu - Squamish Rivers Mountain Goat Closed Area (situated in MU 2-6).

Map B6 Evans Lake - No Shooting Area (situated in MU 2-6).

Map B10 Fraser Valley Special Licence Hunting Area (FVSLHA) (situated in MUs 2-4, 2-8). All persons hunting within MU 2-4 & those portions of MU 2-8 within the corporate limits of the corporation of the district of Maple Ridge, the corporation of the district of Pitt Meadows, the district of Mission, the corporation of the district of Coquitlam are required to purchase a Fraser Valley Special Area Hunting Licence in addition to other Provincial licences and for hunting migratory game birds, the Migratory Bird Licence. \$1,000,000.00 Public Liability and Property Damage insurance is required.