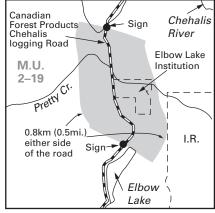

Map B30 Hemlock Valley - No Shooting Area (situated in MU 2-19).

Map B31 Elbow Lake - No Shooting Area (situated in MU 2-19).